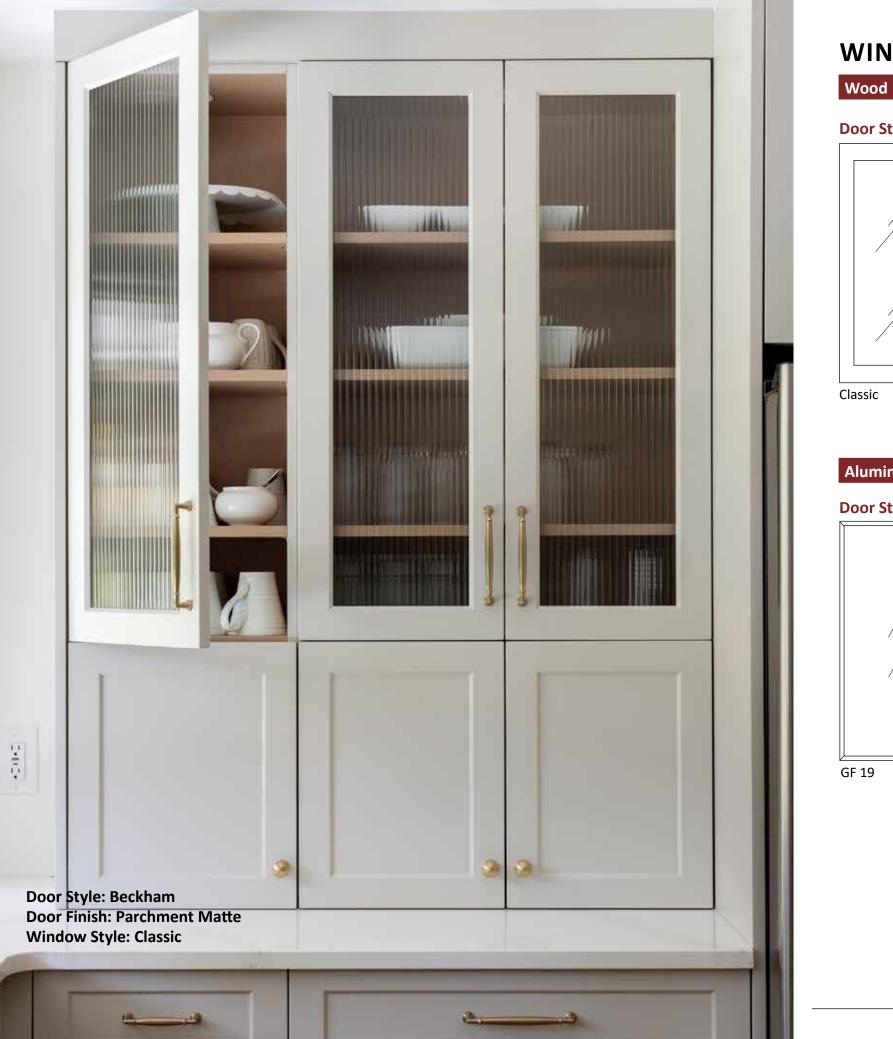

# Rub-Through Style

644 . ...

Combining standard & custom cabinetry helps create your dream kitchen while optimizing your investment.

Door style: Beckham Flat Door Finish: Parchment Matte & Cashew Stain