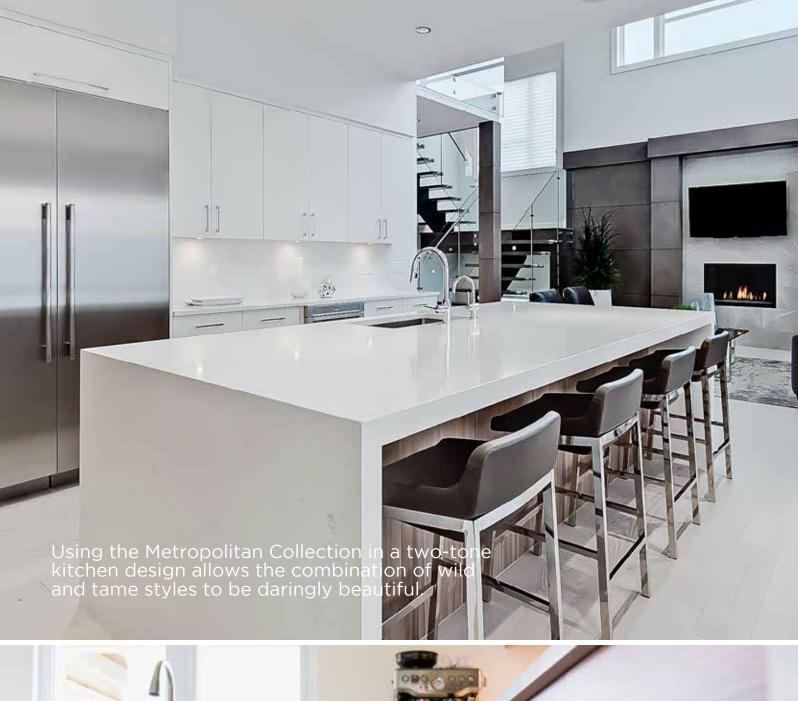

es, from Mediterranean sands to the rustic charm of Alicante, a premium oak wood veneer that captures the continent's natural splendour.



Florenzia Slab Vertical Only







Playa Blanca

www.merit-kitchens.com





Alicante Wine



Copertura Harmony Oak Black

Harmony Walnut





Harmony Smoked Oak



# **LAMINATE** COLLECTION

# Castalia

Black Powder

Carte Blanche

Morning Dew

North Wind

Midnight Sun

Rising Mori Ki Hana

Kosen

Curated for a contemporary lifestyle, Castalia by Merit Kitchens provides Matte and High Gloss finishes for a cohesive neutral palette, offering modern design with custom appeal.









Shin Kai

ALC: NO With colours that reflect the serene landscapes, rich traditions, and enduring grace of Japan, Rising invites you to embrace a world of refined beauty.





# **ECO-VENEER** COLLECTION

# Metropolitan



Ice House Slab Horizontal

#### **Exotic Finishes**





Vertical

Walnut

Teak



Fir

Wenge





Shaughnessy Slab Horizontal



Shaughnessy Slab Vertical





White Oak



Zebrano



# LAMINATE COLLECTION

Finishes





Rocky Cliff

Shale



Vista 1 Slab Vertical













Esterel



www.merit-kitchens.com

Phone: 1-800-663-2992

Door Style: Vista 1 Vertical Door Finish: Mistral



# **KITCHEN**



**ARCUO INTERIORS** Ontario, Canada

SANTA TSUSHO Osaka, Japan

The Kitchen Designer of The Year Contest is a way for us to recognize the hundreds of talented designers across our authorized dealer network who showcase our cabinetry products throughout their clients' homes.

Our official judge is House & Home's Deputy Editor. And as you can