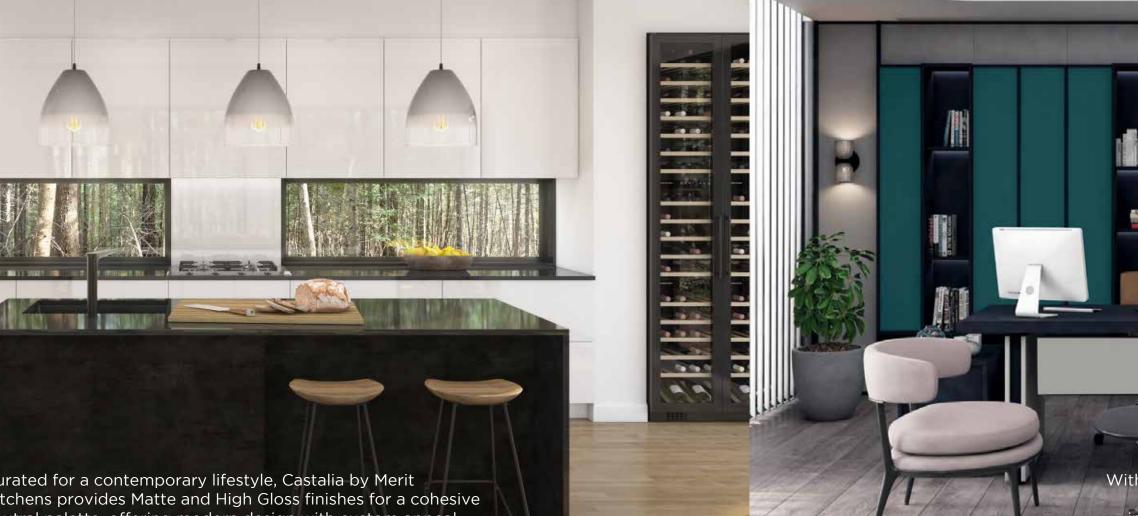

# Castalia

Black Powder

Carte Blanche

Morning Dew

North Wind

Midnight Sun

Rising Mori Ki Hana

Kosen

Curated for a contemporary lifestyle, Castalia by Merit Kitchens provides Matte and High Gloss finishes for a cohesive neutral palette, offering modern design with custom appeal.

Shin Kai

ALC: NO With colours that reflect the serene landscapes, rich traditions, and enduring grace of Japan, Rising invites you to embrace a world of refined beauty.