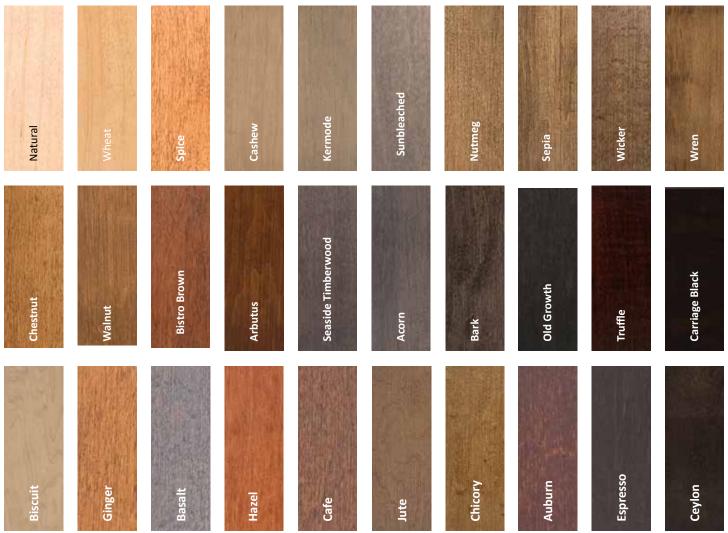

# **FINISH COLLECTION**

Stains

Wood Doors Only. Stain on Maple, Oak, Alder, Knotty Alder & Cherry.

Maple Wood Doors Only **Opaque Stain** narcoal hite Glacier Tahini

www.merit-kitchens.com

Standard Chalk

]]