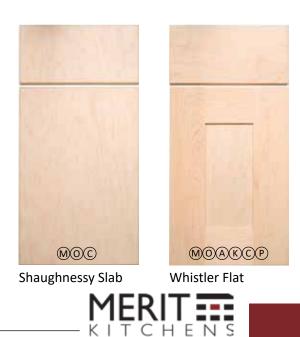

#### **Exotic Finishes**

Vertical

Walnut

Teak

Fir

Wenge

Shaughnessy Slab Horizontal

Shaughnessy Slab Vertical