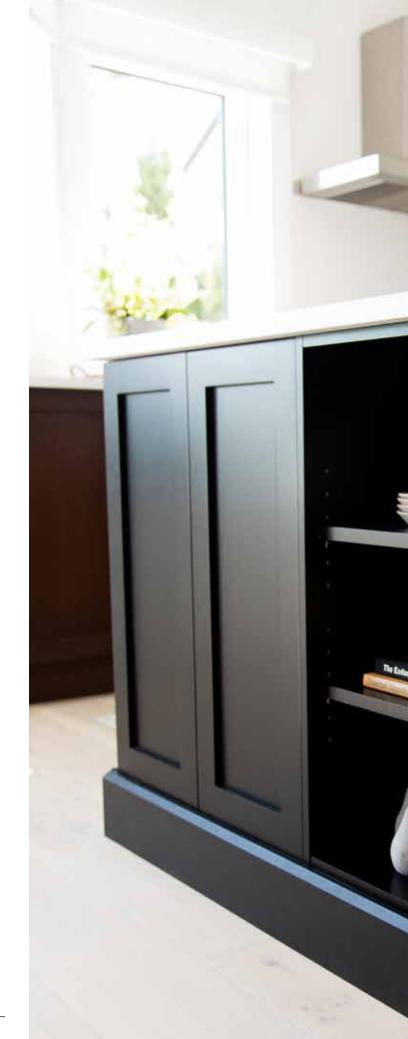

# Rub-Through Style

644 . ...

Combining standard & custom cabinetry helps create your dream kitchen while optimizing your investment.

Door style: Beckham Flat Door Finish: Parchment Matte & Cashew Stain