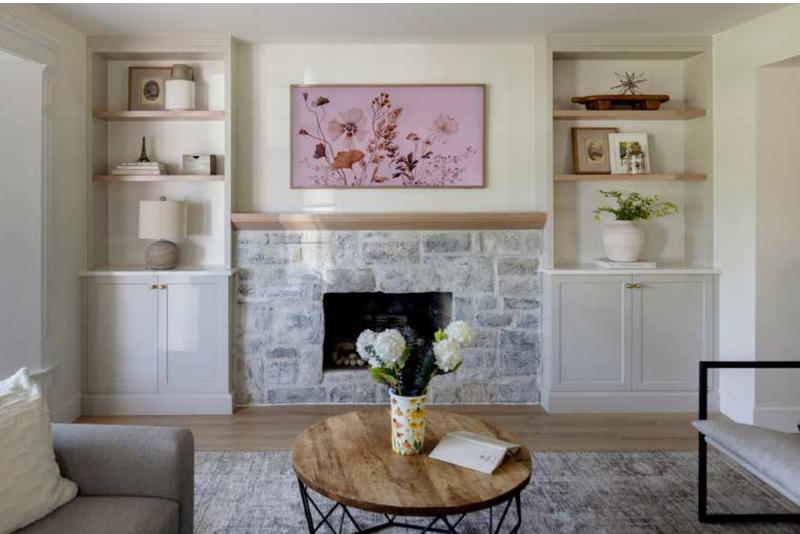

ON**

Paint

MDF, Maple, and Oak Doors Only

Our vibrant collection of standard paint colours; Custom colour options also available!

Paint on MDF comes in matte and high gloss finishes | Paint on Maple & Oak comes in matte finish only

Paint



#### www.merit-kitchens.com

#### MDF, Maple, and Oak Doors Only

N CRAFTSMANSHIP EXCELLENCE SINCE 1971

# **FINISH COLLECTION**

Stains

Wood Doors Only. Stain on Maple, Oak, Alder, Knotty Alder & Cherry.



Maple Wood Doors Only **Opaque Stain** narcoal hite Glacier Tahini

www.merit-kitchens.com



Standard Chalk

]]



[[

[[

[[



# Rub-Through Style







644 . ...

Combining standard & custom cabinetry helps create your dream kitchen while optimizing your investment.

Door style: Beckham Flat Door Finish: Parchment Matte & Cashew Stain





# LUXURY VENEER COLLECTION

#### Florenzia



Inspired by Europe's rich landscapes and historic cities, from Mediterranean sands to the rustic charm of Alicante, a premium oak wood veneer that captures the continent's natural splendour.



Florenzia Slab Vertical Only







Playa Blanca

www.merit-kitchens.com





Alicante Wine



Copertura Harmony Oak Black

Harmony Walnut





Harmony Smoked Oak



# **LAMINATE** COLLECTION

# Castalia

Black Powder

Carte Blanche

Morning Dew

North Wind

Midnight Sun

Rising Mori Ki Hana

Kosen

Curated for a contemporary lifestyle, Castalia by Merit Kitchens provides Matte and High Gloss finishes for a cohesive neutral palette, offering modern design with custom appeal.









Shin Kai

ALC: NO With colours that reflect the serene landscapes, ri