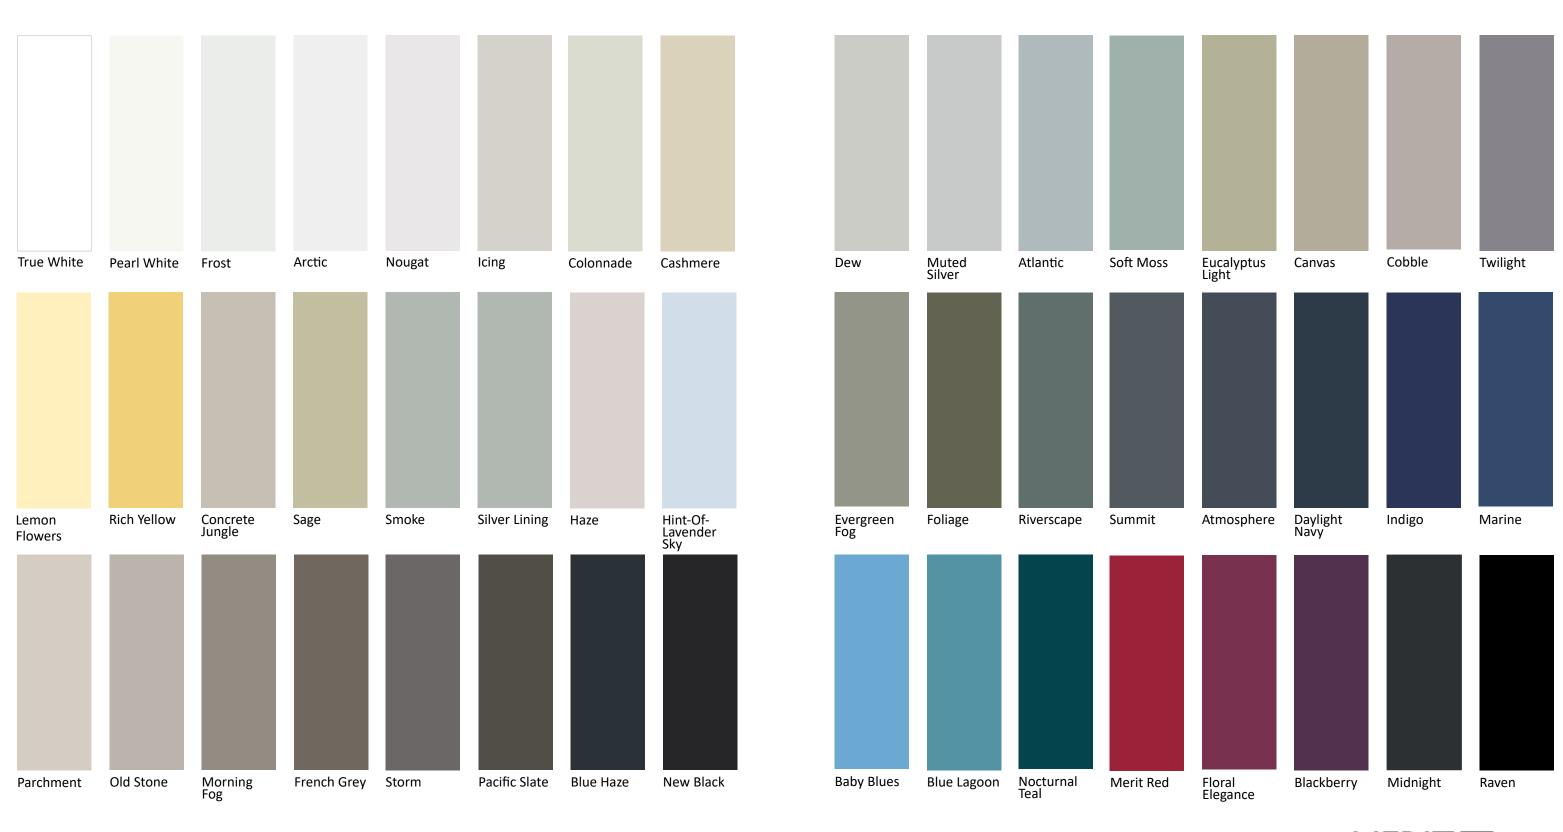

# **FINISH COLLECTION**

Paint

MDF, Maple, and Oak Doors Only

Our vibrant collection of standard paint colours; Custom colour options also available!

Paint on MDF comes in matte and high gloss finishes | Paint on Maple & Oak comes in matte finish only

Paint

#### MDF, Maple, and Oak Doors Only

N CRAFTSMANSHIP EXCELLENCE SINCE 1971